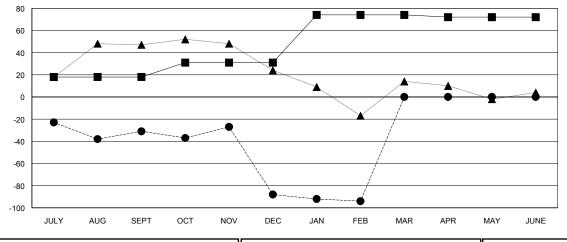

# **LOCATION NORTH CAROLINA**

**GMT CA** 

|                       | Club          | s         |                       |               | Me                        | mbers                   |                                              |
|-----------------------|---------------|-----------|-----------------------|---------------|---------------------------|-------------------------|----------------------------------------------|
| RESULTS FOR 2017-2018 |               |           | RESULTS FOR 2017-2018 |               |                           |                         |                                              |
| QUARTER               | NEW CLUB GOAL | NEW CLUBS | DROPPED CLUBS         | QUARTER       | MEMBER GROWTH NET<br>GOAL | MEMBER GROWTH<br>ACTUAL | DROPPED MEMBERS ACTUAL (including transfers) |
| JULY/AUG/SEPT         | 1             | 0         | 2                     | JULY/AUG/SEPT | 18                        | 27                      | 57                                           |
| OCT/NOV/DEC           | 0             | 1         | 3                     | OCT/NOV/DEC   | 13                        | 51                      | 100                                          |
| JAN/FEB/MAR           | 1             | 0         | 0                     | JAN/FEB/MAR   | 43                        | 13                      | 17                                           |
| APR/MAY/JUNE          | 0             | 0         | 0                     | APR/MAY/JUNE  | -2                        | 0                       | 0                                            |

#### GOALS AND ACTUAL MEMBERS CUMULATIVE

| - | MEMBER GROWTH NET GOAL |
|---|------------------------|
| • | MEMBER GROWTH ACTUAL   |

LAST YEAR MEMBERSHIP ACTUAL

| DROPPED CLUBS: 5 |     |
|------------------|-----|
| DROPPED MEMBERS  |     |
| DECEASED         | 15  |
| CLUB CANCELLED   | 33  |
| OTHER            | 126 |
| TOTAL            | 174 |