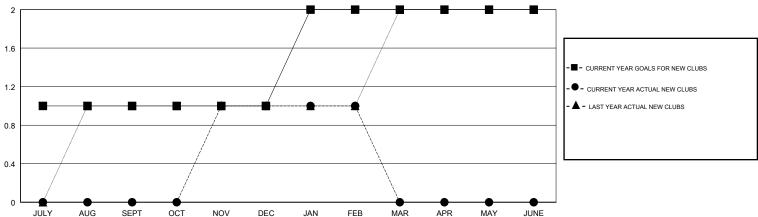

# **LOCATION NORTH CAROLINA**

**GMT CA** 

|                       | Club          | s         |                       |               | Me                        | mbers                   |                                              |
|-----------------------|---------------|-----------|-----------------------|---------------|---------------------------|-------------------------|----------------------------------------------|
| RESULTS FOR 2017-2018 |               |           | RESULTS FOR 2017-2018 |               |                           |                         |                                              |
| QUARTER               | NEW CLUB GOAL | NEW CLUBS | DROPPED CLUBS         | QUARTER       | MEMBER GROWTH NET<br>GOAL | MEMBER GROWTH<br>ACTUAL | DROPPED MEMBERS ACTUAL (including transfers) |
| JULY/AUG/SEPT         | 1             | 0         | 2                     | JULY/AUG/SEPT | 18                        | 27                      | 57                                           |
| OCT/NOV/DEC           | 0             | 1         | 3                     | OCT/NOV/DEC   | 13                        | 51                      | 100                                          |
| JAN/FEB/MAR           | 1             | 0         | 0                     | JAN/FEB/MAR   | 43                        | 13                      | 17                                           |
| APR/MAY/JUNE          | 0             | 0         | 0                     | APR/MAY/JUNE  | -2                        | 0                       | 0                                            |

# GOALS AND ACTUAL NEW CLUBS CUMULATIVE